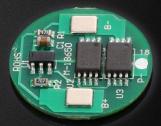

#### Integrated high performance protected circuit

- Automatically protects against overcharge, over discharge and short-circuit
- 2. Utilizes a high quality battery protection IC
- 3. Utilizes high power MOS FETs in the current regulation module for better efficiency and superior output