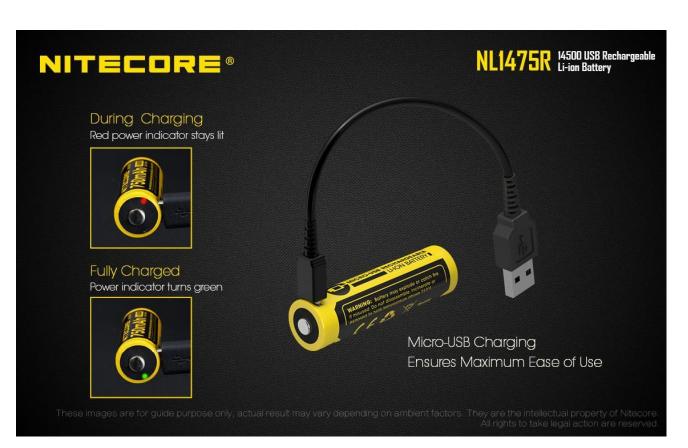

# NITECORE®

# NL1475R 14500 USB Rechargeable Li-ion Battery

These images are for guide purpose only, actual result may vary depending on ambient factors. They are the intellectual property of Nitecor All rights to take legal action are reserve