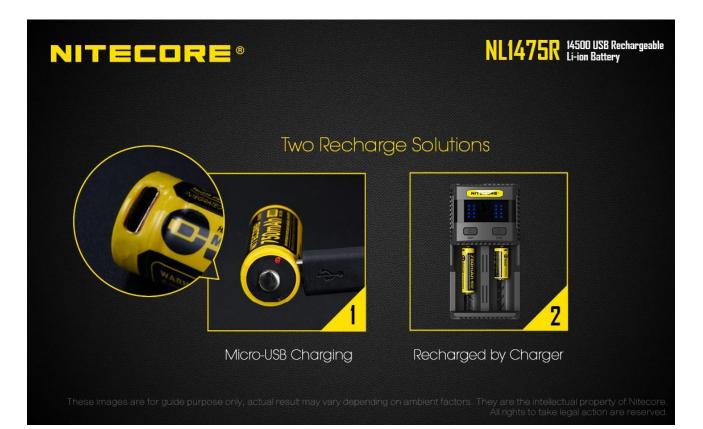

# NITECORE NL1475R 750mAh 14500 Built-in Micro-USB Rechargeable Li-ion Battery

The NITECORE NL1475R is a 750mAh 14500 micro-USB rechargeable battery that's compatible with multiple 14500 flashlights, headlamps and other electronic powered devices. No charger is needed to recharge this battery, it's equipped with a built-in micro-USB port that allows users to charge the battery directly using any compatible USB power source. Yet, the battery does have the ability to recharge using a traditional charger providing multiple recharge options for users. The NL1475R is equivalent to 500 pairs of non-rechargeable batteries and has a life span of over 500 recharge cycles, helping to reduce the cost of energy to users over time.