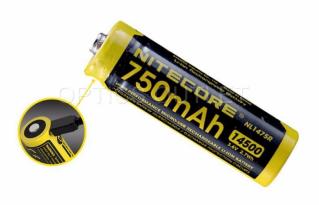

# NITECORE NL1475R 750mAh 14500 Built-in Micro-USB Rechargeable Li-ion Battery

The NITECORE NL1475R is a 750mAh 14500 micro-USB rechargeable battery that's compatible with multiple 14500 flashlights, headlamps and other electronic powered devices. No charger is needed to recharge this battery, it's equipped with a built-in micro-USB port that allows users to charge the battery directly using any compatible USB power source. Yet, the battery does have the ability to recharge using a traditional charger providing multiple recharge options for users. The NL1475R is equivalent to 500 pairs of non-rechargeable batteries and has a life span of over 500 recharge cycles, helping to reduce the cost of energy to users over time.

## **Specifications**

Battery Type: 14500

· Capacity: 750mAh

• Output: 2A

Voltage: 3.6V

Length: 1.95" (49.5mm)
Diameter: 0.56" (14.2mm)

Weight: 0.66oz (18.6g)