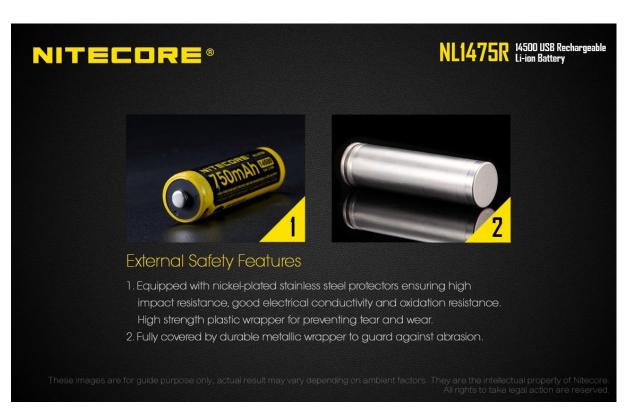

### External Safety Features

- Equipped with nickel-plated stainless steel protectors ensuring high impact resistance, good electrical conductivity and oxidation resistance.
   High strength plastic wrapper for preventing tear and wear.
- 2. Fully covered by durable metallic wrapper to guard against abrasion.