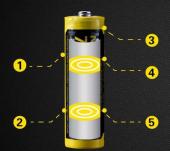

#### External Safety Features

- Pressure relief valve protection
   Activates in the event of a rapid temperature increase
- 2 Microporous barrier protects delicate internal components
- 3 Integrated smart charging circuitry in the anode Protects against overcharge, over discharge and short-circuit
- 4 Battery cell with triple protections
- 5 Built-in PTC inhibiting high current surges